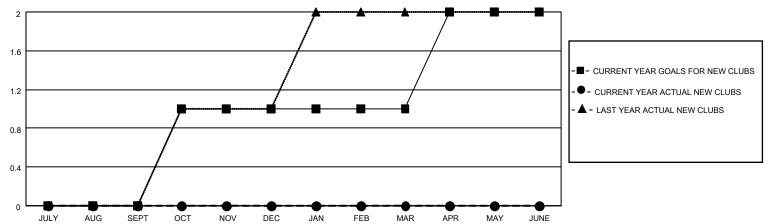

#### GOALS AND ACTUAL NEW CLUBS CUMULATIVE

## District 23 B

| Clubs         |               |             |               | Members               |                       |                         |                                                    |  |
|---------------|---------------|-------------|---------------|-----------------------|-----------------------|-------------------------|----------------------------------------------------|--|
|               | RESULTS FOR   | R 2020-2021 |               | RESULTS FOR 2020-2021 |                       |                         |                                                    |  |
| QUARTER       | NEW CLUB GOAL | NEW CLUBS   | DROPPED CLUBS | QUARTER MEMB          | ER GROWTH NET<br>GOAL | MEMBER GROWTH<br>ACTUAL | DROPPED<br>MEMBERS ACTUAL<br>(including transfers) |  |
| JULY/AUG/SEPT | 0             | 0           | 0             | JULY/AUG/SEPT         | 10                    | 33                      | 41                                                 |  |
| OCT/NOV/DEC   | 1             | 0           | 0             | OCT/NOV/DEC           | 25                    | 42                      | 36                                                 |  |
| JAN/FEB/MAR   | 0             | 0           | 0             | JAN/FEB/MAR           | 40                    | 22                      | 26                                                 |  |
| APR/MAY/JUNE  | 1             | 0           | 0             | APR/MAY/JUNE          | 40                    | 65                      | 49                                                 |  |