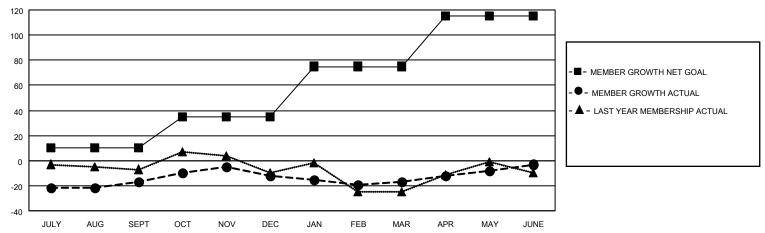

#### GOALS AND ACTUAL MEMBERS CUMULATIVE

| DROPPED CLUBS: 0 |     | 35 CLUBS OF 53 ADDED 1 OR MORE<br>NEW MEMBERS | GENDER DISTRIBUTION  MALE 1,133 (64.78%)  FEMALE 616 (35.22%) |               |     |
|------------------|-----|-----------------------------------------------|---------------------------------------------------------------|---------------|-----|
| DROPPED MEMBERS  |     |                                               | PEWALE                                                        | 010 (33.22 %) |     |
| DECEASED         | 23  | CLICK HERE FOR CUMULATIVE                     | TOTAL FAMILY UNIT MEMBERS                                     |               | 358 |
| CLUB CANCELLED   | 0   | MEMBERSHIP DATA                               |                                                               | 0.000         | 105 |
| OTHER 130        |     |                                               | FAMILY MEMBERS PAYING HALF DUES                               |               | 185 |
| TOTAL            | 153 |                                               |                                                               |               |     |

## District 23 B

| Clubs         |               |             |               | Members               |                       |                         |                                                    |  |
|---------------|---------------|-------------|---------------|-----------------------|-----------------------|-------------------------|----------------------------------------------------|--|
|               | RESULTS FOR   | R 2020-2021 |               | RESULTS FOR 2020-2021 |                       |                         |                                                    |  |
| QUARTER       | NEW CLUB GOAL | NEW CLUBS   | DROPPED CLUBS | QUARTER MEMB          | ER GROWTH NET<br>GOAL | MEMBER GROWTH<br>ACTUAL | DROPPED<br>MEMBERS ACTUAL<br>(including transfers) |  |
| JULY/AUG/SEPT | 0             | 0           | 0             | JULY/AUG/SEPT         | 10                    | 33                      | 41                                                 |  |
| OCT/NOV/DEC   | 1             | 0           | 0             | OCT/NOV/DEC           | 25                    | 42                      | 36                                                 |  |
| JAN/FEB/MAR   | 0             | 0           | 0             | JAN/FEB/MAR           | 40                    | 22                      | 26                                                 |  |
| APR/MAY/JUNE  | 1             | 0           | 0             | APR/MAY/JUNE          | 40                    | 65                      | 49                                                 |  |